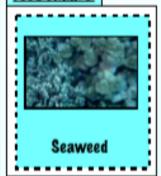

| No.            | How many different food chains of four organisms or more can you make with the animals and plants on the Organisms Sheet? Record them in |
|----------------|------------------------------------------------------------------------------------------------------------------------------------------|
| A              | the boxes below. Don't forget the arrows!                                                                                                |
| Food Chain 1:  |                                                                                                                                          |
| Food Chain 2:  |                                                                                                                                          |
| Food Chain 3:  | -                                                                                                                                        |
| Food Obelin 4  |                                                                                                                                          |
| Food Chain 4:  |                                                                                                                                          |
| Food Chain 5:  |                                                                                                                                          |
| Food Chain 6:  |                                                                                                                                          |
| Food Chain 7:  |                                                                                                                                          |
| Food Chain 8:  |                                                                                                                                          |
| Food Chain 9:  |                                                                                                                                          |
| Food Chain 10: |                                                                                                                                          |
|                |                                                                                                                                          |