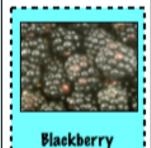

| No.            | How many different food chains of four organisms or more can you make with the animals and plants on the Organisms Sheet? Record them in |
|----------------|------------------------------------------------------------------------------------------------------------------------------------------|
| A              | the boxes below. Don't forget the arrows!                                                                                                |
| Food Chain 1:  |                                                                                                                                          |
| Food Chain 2:  |                                                                                                                                          |
| Food Chain 3:  | -                                                                                                                                        |
| Food Obelin 4  |                                                                                                                                          |
| Food Chain 4:  |                                                                                                                                          |
| Food Chain 5:  |                                                                                                                                          |
| Food Chain 6:  |                                                                                                                                          |
| Food Chain 7:  |                                                                                                                                          |
| Food Chain 8:  |                                                                                                                                          |
| Food Chain 9:  |                                                                                                                                          |
| Food Chain 10: |                                                                                                                                          |
|                |                                                                                                                                          |