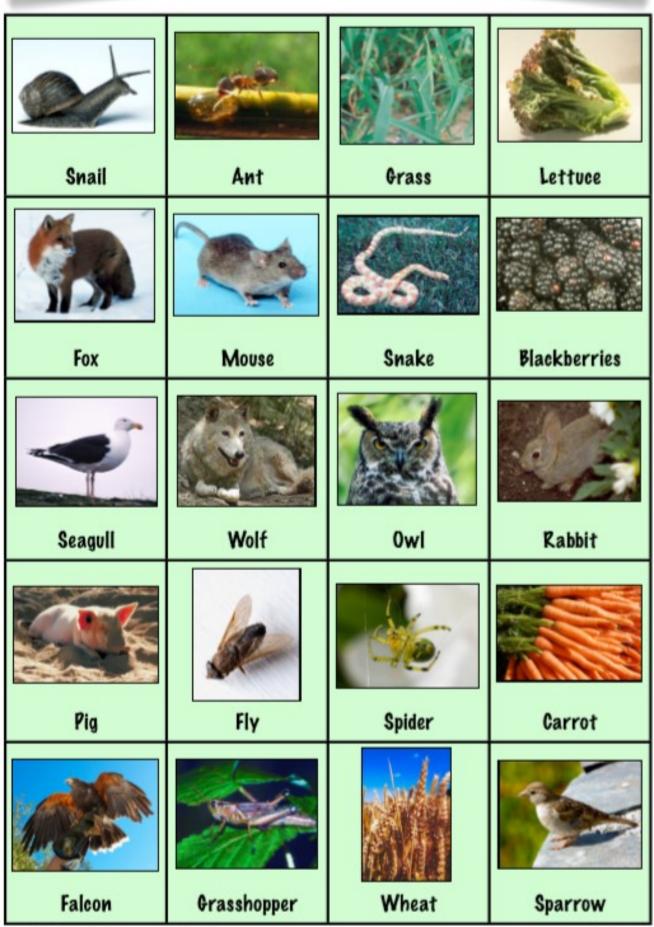

| No.            | How many different food chains of four organisms or more can you make with the animals and plants on the Organisms Sheet? Record them in |
|----------------|------------------------------------------------------------------------------------------------------------------------------------------|
| A              | the boxes below. Don't forget the arrows!                                                                                                |
| Food Chain 1:  |                                                                                                                                          |
| Food Chain 2:  |                                                                                                                                          |
| Food Chain 3:  | -                                                                                                                                        |
| Food Obelin 4  |                                                                                                                                          |
| Food Chain 4:  |                                                                                                                                          |
| Food Chain 5:  |                                                                                                                                          |
| Food Chain 6:  |                                                                                                                                          |
| Food Chain 7:  |                                                                                                                                          |
| Food Chain 8:  |                                                                                                                                          |
| Food Chain 9:  |                                                                                                                                          |
| Food Chain 10: |                                                                                                                                          |
|                |                                                                                                                                          |