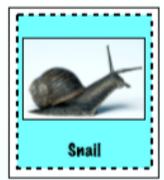

| No.            | How many different food chains of four organisms or more can you make with the animals and plants on the Organisms Sheet? Record them in |
|----------------|------------------------------------------------------------------------------------------------------------------------------------------|
| A              | the boxes below. Don't forget the arrows!                                                                                                |
| Food Chain 1:  |                                                                                                                                          |
| Food Chain 2:  |                                                                                                                                          |
| Food Chain 3:  | -                                                                                                                                        |
| Food Obelin 4  |                                                                                                                                          |
| Food Chain 4:  |                                                                                                                                          |
| Food Chain 5:  |                                                                                                                                          |
| Food Chain 6:  |                                                                                                                                          |
| Food Chain 7:  |                                                                                                                                          |
| Food Chain 8:  |                                                                                                                                          |
| Food Chain 9:  |                                                                                                                                          |
| Food Chain 10: |                                                                                                                                          |
|                |                                                                                                                                          |