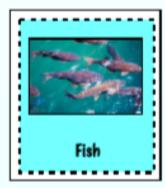

| No.            | How many different food chains of four organisms or more can you make with the animals and plants on the Organisms Sheet? Record them in |
|----------------|------------------------------------------------------------------------------------------------------------------------------------------|
| A              | the boxes below. Don't forget the arrows!                                                                                                |
| Food Chain 1:  |                                                                                                                                          |
| Food Chain 2:  |                                                                                                                                          |
| Food Chain 3:  | -                                                                                                                                        |
| Food Obelin 4  |                                                                                                                                          |
| Food Chain 4:  |                                                                                                                                          |
| Food Chain 5:  |                                                                                                                                          |
| Food Chain 6:  |                                                                                                                                          |
| Food Chain 7:  |                                                                                                                                          |
| Food Chain 8:  |                                                                                                                                          |
| Food Chain 9:  |                                                                                                                                          |
| Food Chain 10: |                                                                                                                                          |
|                |                                                                                                                                          |