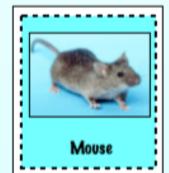

| No.            | How many different food chains of four organisms or more can you make with the animals and plants on the Organisms Sheet? Record them in |
|----------------|------------------------------------------------------------------------------------------------------------------------------------------|
| A              | the boxes below. Don't forget the arrows!                                                                                                |
| Food Chain 1:  |                                                                                                                                          |
| Food Chain 2:  |                                                                                                                                          |
| Food Chain 3:  | -                                                                                                                                        |
| Food Obelin 4  |                                                                                                                                          |
| Food Chain 4:  |                                                                                                                                          |
| Food Chain 5:  |                                                                                                                                          |
| Food Chain 6:  |                                                                                                                                          |
| Food Chain 7:  |                                                                                                                                          |
| Food Chain 8:  |                                                                                                                                          |
| Food Chain 9:  |                                                                                                                                          |
| Food Chain 10: |                                                                                                                                          |
|                |                                                                                                                                          |