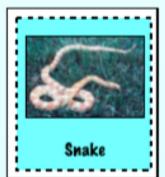

| No.            | How many different food chains of four organisms or more can you make with the animals and plants on the Organisms Sheet? Record them in |
|----------------|------------------------------------------------------------------------------------------------------------------------------------------|
| A              | the boxes below. Don't forget the arrows!                                                                                                |
| Food Chain 1:  |                                                                                                                                          |
| Food Chain 2:  |                                                                                                                                          |
| Food Chain 3:  | -                                                                                                                                        |
| Food Obelin 4  |                                                                                                                                          |
| Food Chain 4:  |                                                                                                                                          |
| Food Chain 5:  |                                                                                                                                          |
| Food Chain 6:  |                                                                                                                                          |
| Food Chain 7:  |                                                                                                                                          |
| Food Chain 8:  |                                                                                                                                          |
| Food Chain 9:  |                                                                                                                                          |
| Food Chain 10: |                                                                                                                                          |
|                |                                                                                                                                          |