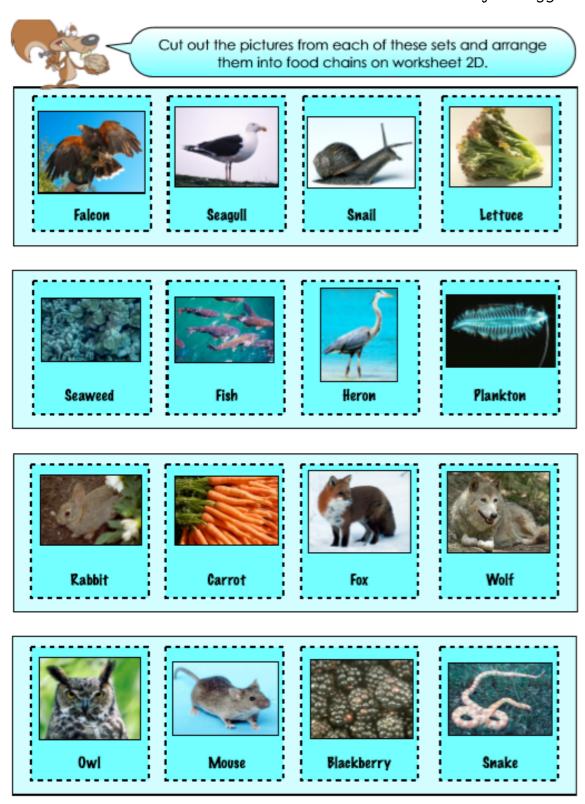

| No.            | How many different food chains of four organisms or more can you make with the animals and plants on the Organisms Sheet? Record them in |
|----------------|------------------------------------------------------------------------------------------------------------------------------------------|
| A              | the boxes below. Don't forget the arrows!                                                                                                |
| Food Chain 1:  |                                                                                                                                          |
| Food Chain 2:  |                                                                                                                                          |
| Food Chain 3:  | -                                                                                                                                        |
| Food Obelin 4  |                                                                                                                                          |
| Food Chain 4:  |                                                                                                                                          |
| Food Chain 5:  |                                                                                                                                          |
| Food Chain 6:  |                                                                                                                                          |
| Food Chain 7:  |                                                                                                                                          |
| Food Chain 8:  |                                                                                                                                          |
| Food Chain 9:  |                                                                                                                                          |
| Food Chain 10: |                                                                                                                                          |
|                |                                                                                                                                          |