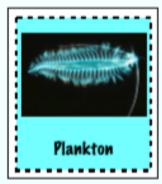

| No.            | How many different food chains of four organisms or more can you make with the animals and plants on the Organisms Sheet? Record them in |
|----------------|------------------------------------------------------------------------------------------------------------------------------------------|
| A              | the boxes below. Don't forget the arrows!                                                                                                |
| Food Chain 1:  |                                                                                                                                          |
| Food Chain 2:  |                                                                                                                                          |
| Food Chain 3:  | -                                                                                                                                        |
| Food Obelin 4  |                                                                                                                                          |
| Food Chain 4:  |                                                                                                                                          |
| Food Chain 5:  |                                                                                                                                          |
| Food Chain 6:  |                                                                                                                                          |
| Food Chain 7:  |                                                                                                                                          |
| Food Chain 8:  |                                                                                                                                          |
| Food Chain 9:  |                                                                                                                                          |
| Food Chain 10: |                                                                                                                                          |
|                |                                                                                                                                          |