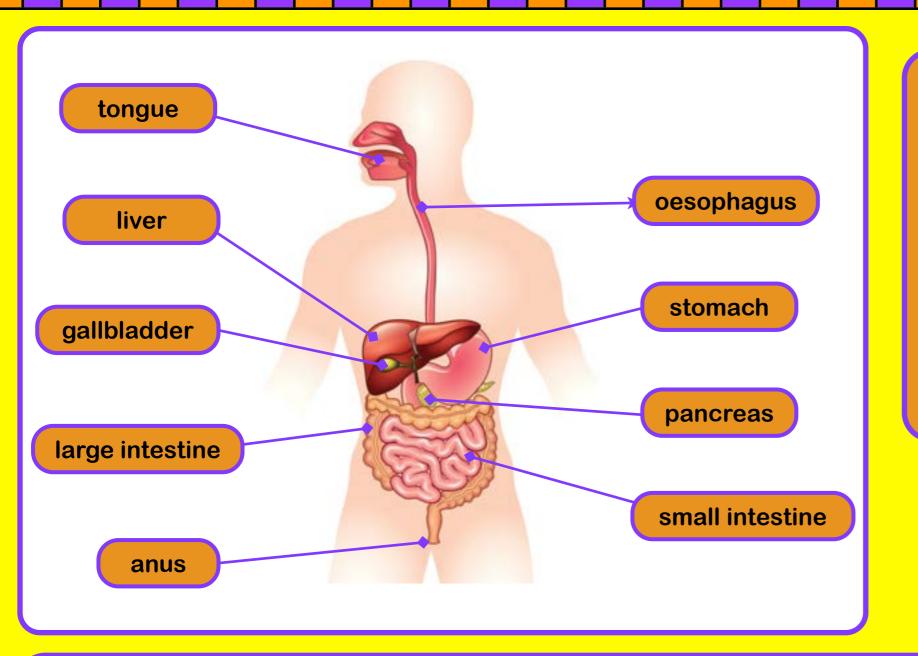

## How accurate do you think your diagram is?

Have a look at the diagram of the diagram on the digestive system on the next slide. How similar is your own diagram?

Have we found out how our digestive system works now?