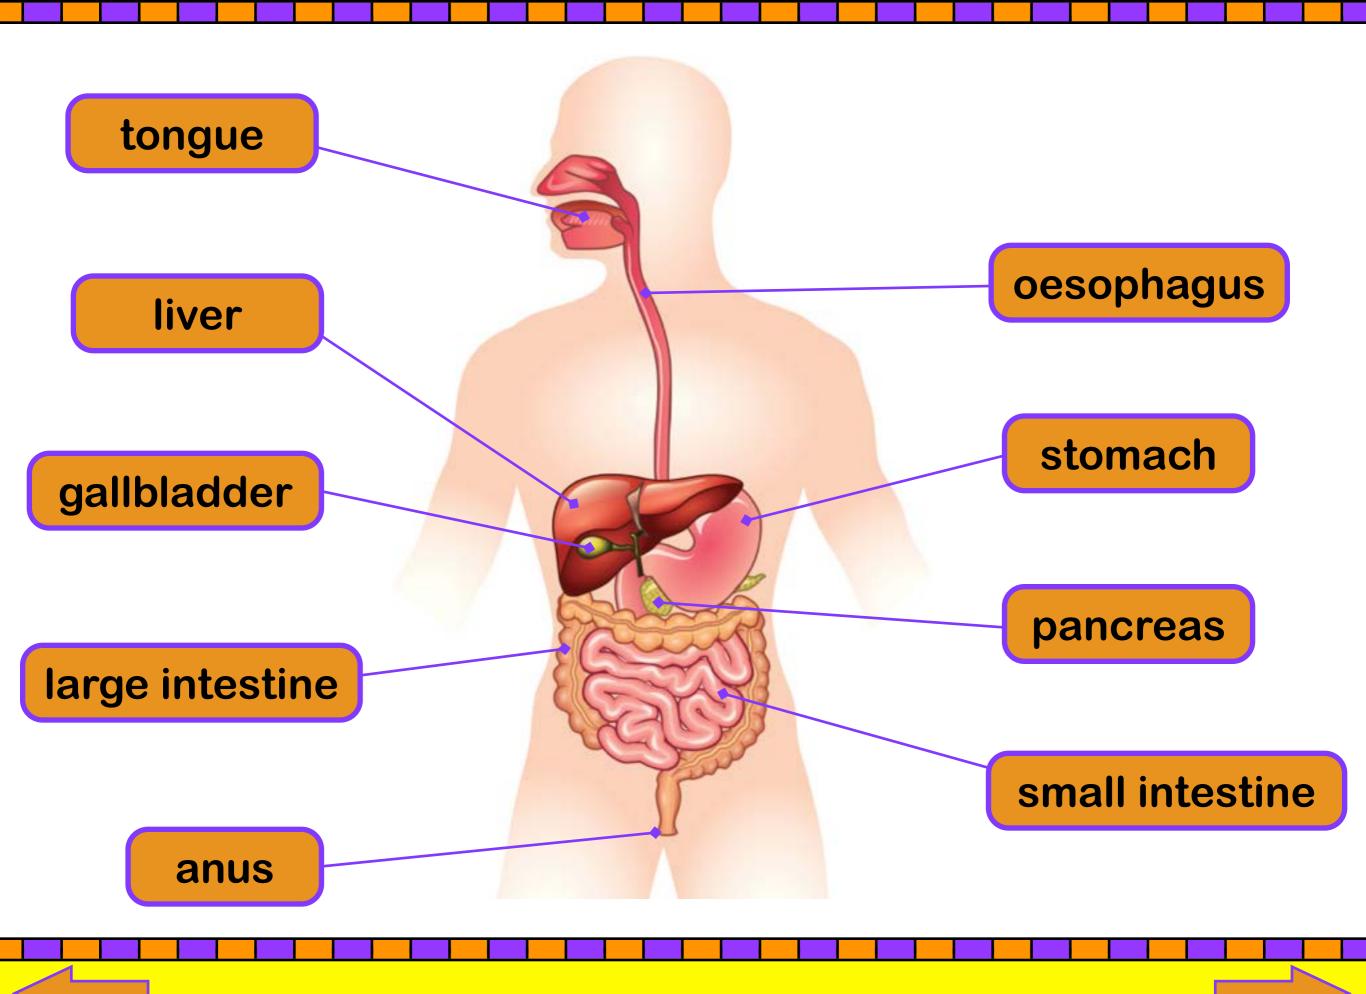

## How accurate do you think your diagram is?

Have a look at the diagram of the diagram on the digestive system on the next slide. How similar is your own diagram?

Have we found out how our digestive system works now?