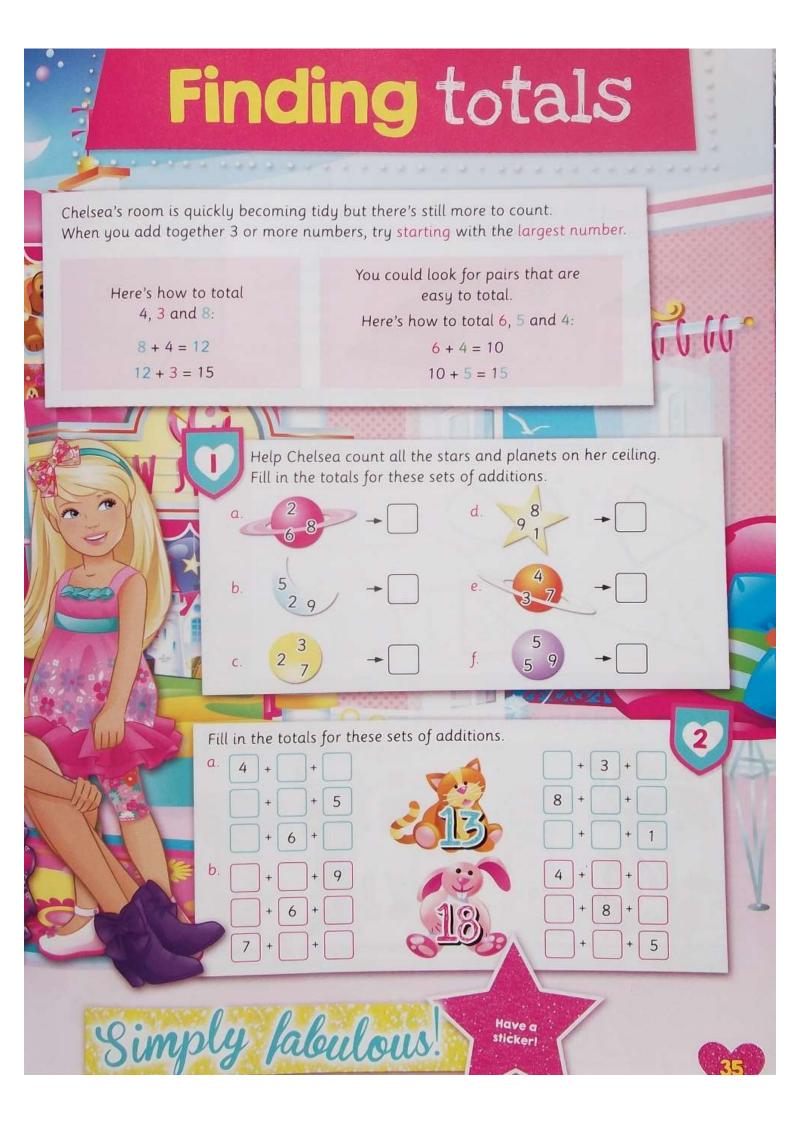

Freya's Finding Totals - Tasks for 21<sup>st</sup> April 2020: You can use your numicon to help count.

Practise getting quicker at totalling this week.

|                   | Find                                                                             | ding                                    | tot                                     | als                              | Í                        | -   |
|-------------------|----------------------------------------------------------------------------------|-----------------------------------------|-----------------------------------------|----------------------------------|--------------------------|-----|
| 20.30-            |                                                                                  |                                         |                                         | tidu her room                    |                          |     |
|                   | Chelsea has so many<br>and we're counting a<br>When you <mark>add</mark> sets of | CIAR OD TO TITU VA                      | P. LAWLAR COLLEGE M. MAR                |                                  |                          | 7   |
| 6 <sup>2</sup> 77 | A and                                                                            | 2 m                                     | akes a total of 6.                      | Count<br>tea se<br>check<br>answ | t to                     |     |
| F V               | helsea has been dressi<br>ind the total for each s                               | ng up and playing<br>set. Which set wou | g with her toys.<br>Ild you pick to plo | ay with?                         |                          |     |
|                   | and [                                                                            | makes a total                           | of                                      | T                                | ICKF                     | 5   |
| 1001              | and [                                                                            | makes a tota                            | of                                      | E                                | AC                       | 2   |
| · 21              | and [                                                                            | makes a tota                            | l of                                    | ER                               |                          | E   |
| 2 Cc<br>Dr        | in you tidy Chelsea's p<br>aw extra cushions so e                                | retty pillows?<br>each set makes a t    | otal of 8.                              | Z                                | A                        | 170 |
|                   | E T                                                                              | 8                                       |                                         | and a second                     | 5                        | S   |
|                   |                                                                                  |                                         |                                         | Cherton and                      |                          |     |
| 34                | Love                                                                             | e that                                  | tstyle                                  |                                  | Nut a<br>licker<br>herel |     |